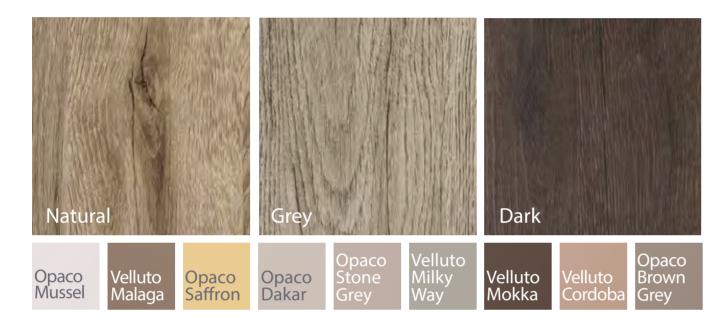

# Santiago ()ak

Reflecting the trend for natural looking rustic woods SANTIAGO OAK brings together all the elements and structure of real wood creating a timeless appearance that allows us to appreciate true craftsmanship. Using a Lamigraf design ALFATHERM have brought their innovative synchronised embossing to the surface bringing man made products closer to real wood. The grey and brown tones produced in this design are complimented by the large selection of OPACO and VELLUTO solid colours which can help create a warm or cool environment in the home.

### New trend solid colour proposals

Now firmly established in the market the VELLUTO paint effect surface has excellent scratch resistance with a tactile touch.

The original super matt foil that combines outstanding impact strength with a "touch me" surface. The growing influence in the market of matt surfaces makes **OPACO** an important design choice.

# elluto Opaco