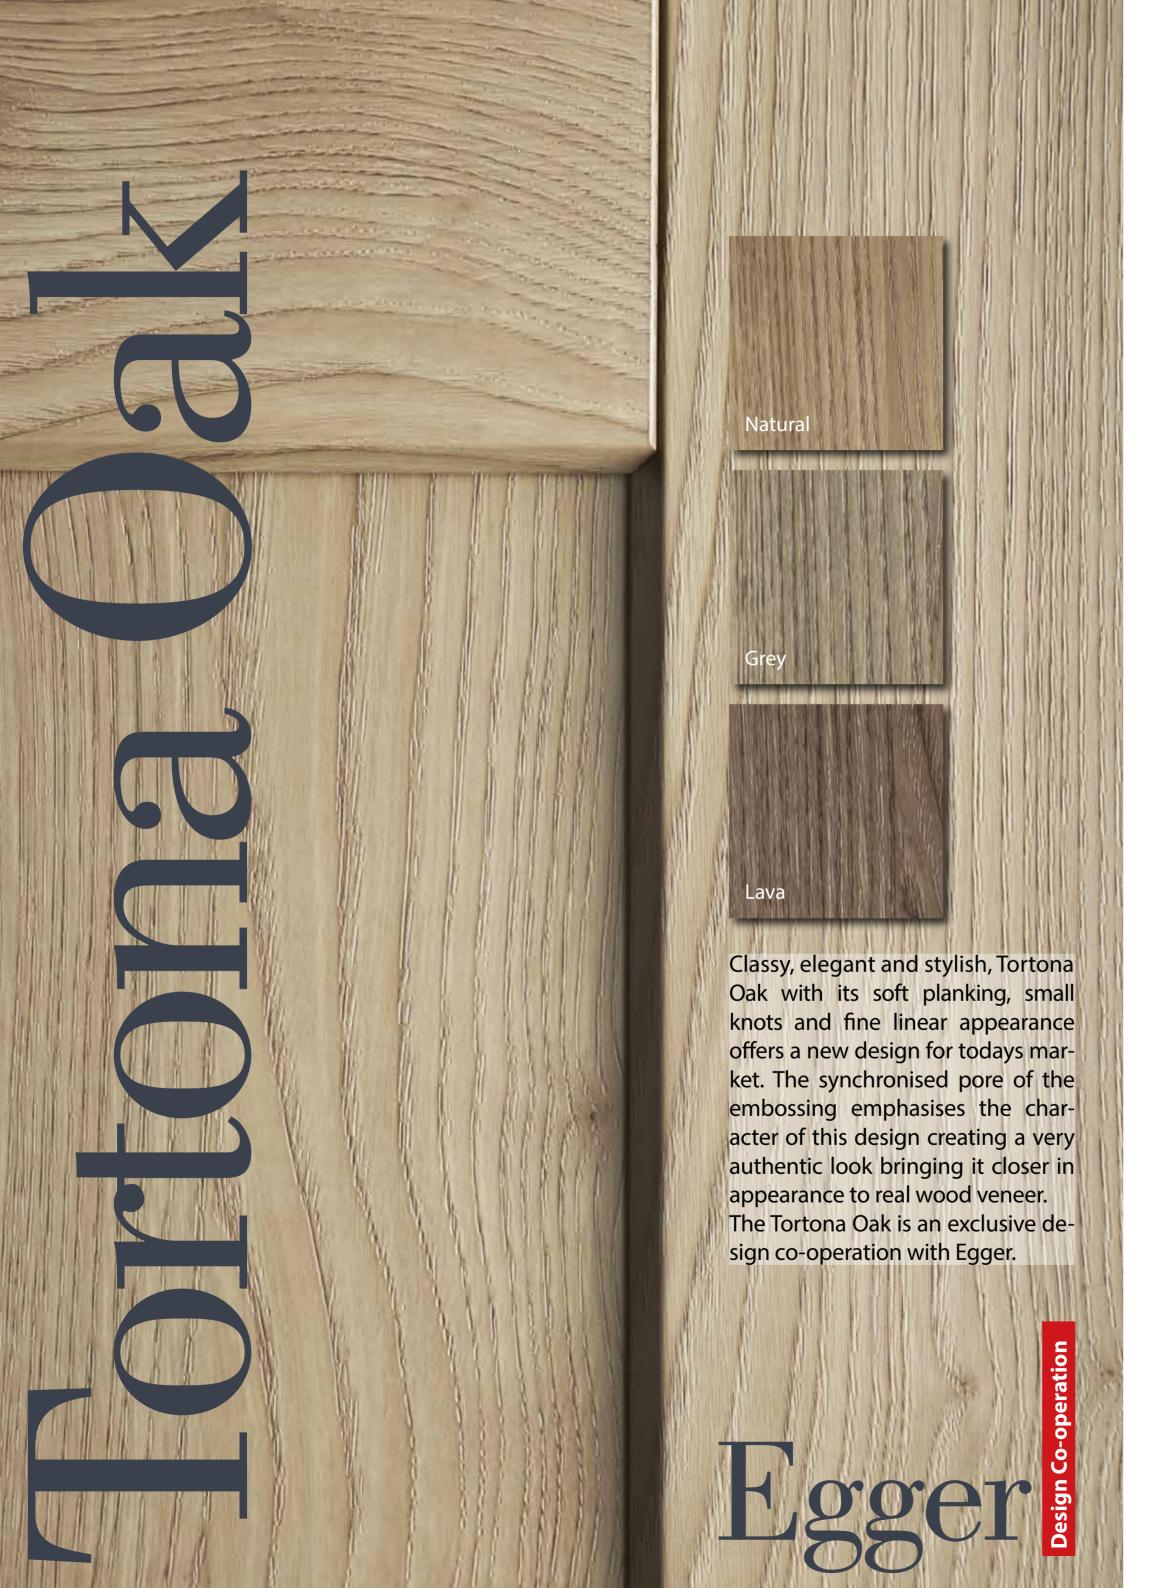

# Santiago ()ak

Reflecting the trend for natural looking rustic woods SANTIAGO OAK brings together all the elements and structure of real wood creating a timeless appearance that allows us to appreciate true craftsmanship. Using a Lamigraf design ALFATHERM have brought their innovative synchronised embossing to the surface bringing man made products closer to real wood. The grey and brown tones produced in this design are complimented by the large selection of OPACO and VELLUTO solid colours which can help create a warm or cool environment in the home.