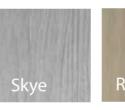

### Brushed Elm

ALFATHERM's breakthrough in-reg-laminate creates a strong distincsilva/ ember, all of which will be much like "THE REAL THING". added to their North American Combine the brown & grey colors STOCK RANGE.

the 3-dimensional nature of the areas.

ister synchronised embossing tech- tive character but with natural aunology sees the introduction of thentic elements that will stand this design matched to **UNIBOARD** the test of time. **Never before has** colours skye/riva/mystic/zahara/ 3D Laminate looked and felt so