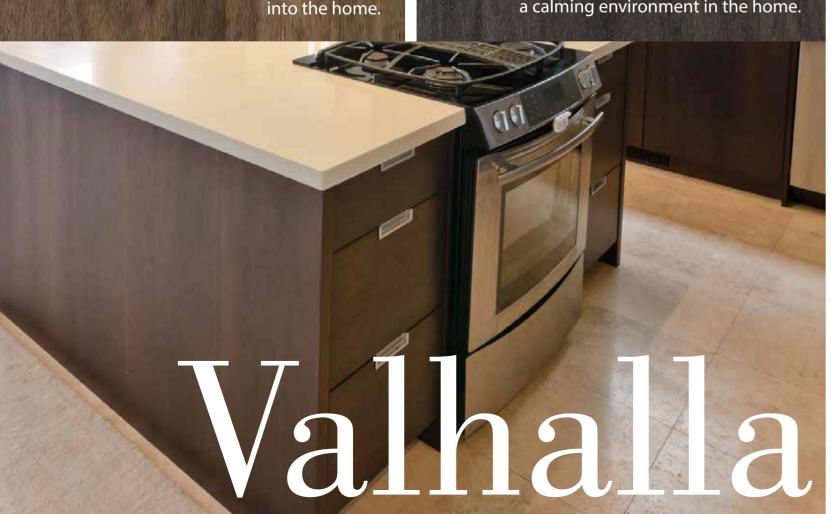

# Santiago ()ak

Reflecting the trend for natural looking rustic woods SANTIAGO OAK brings together all the elements and structure of real wood creating a timeless appearance that allows us to appreciate true craftsmanship. Using a Lamigraf design ALFATHERM have brought their innovative synchronised embossing to the surface bringing man made products closer to real wood. The grey and brown tones produced in this design are complimented by the large selection of OPACO and VELLUTO solid colours which can help create a warm or cool environment in the home.