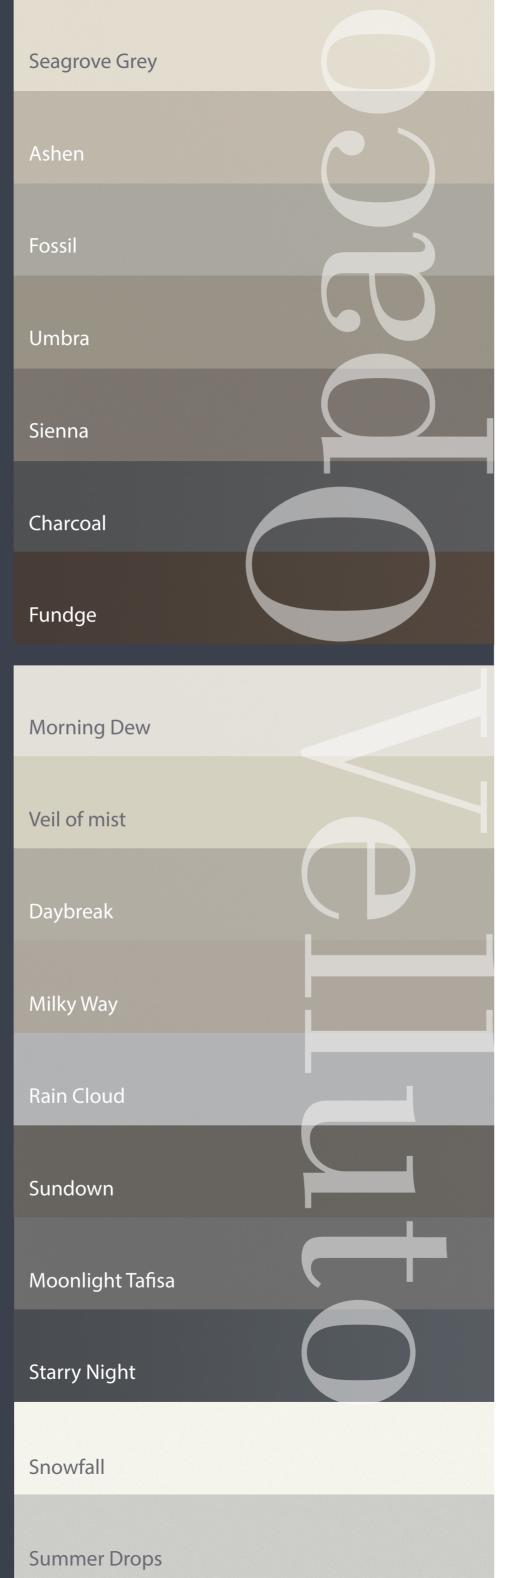

### Chalbi Clay

ALFATHERM have developed several new Velluto colours, Morning Dew, Veil of Mist, Daybreak and Milky Way which enhance the warm nature of this design.

### Karoo Ash

Introduce **Velluto** colours such as Moonlight Tafisa or Rain Cloud to bring another dimension and personality to the design.

### New trend solid colour proposals

Now firmly established in the market the VELLUTO paint effect surface has excellent scratch resistance with a tactile touch.

The original super matt foil that combines outstanding impact strength with a "touch me" surface. The growing influence in the market of matt surfaces makes **OPACO** an important design choice.

# elluto Opaco