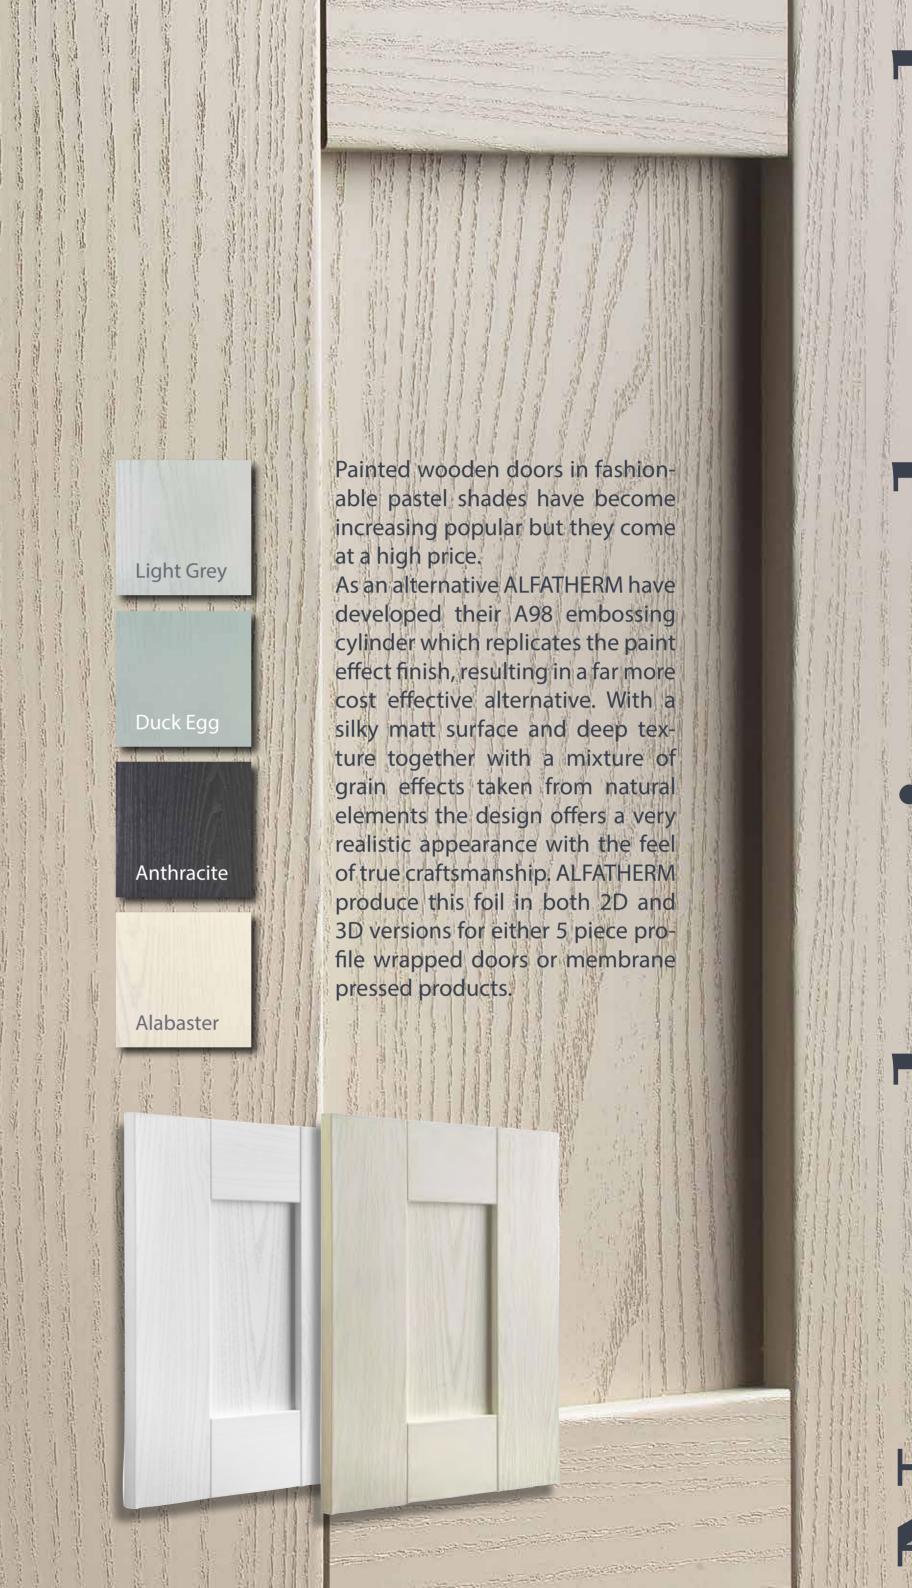

### Alfatherm Stock Express Programme.

The ALFATHERM Stock Express Range has been developed to bring their customers innovative and commercially successful design possibilities without having to invest in large production volumes.

The Stock Express Range helps to meet the constant challenges faced in today's markets and offers a comprehensive collection with the latest technologies in printing, lacquers and surface embossing which allow the end customer to explore "expressions of their individuality".

The range of WOOD PRINTS, SOLID COLOURS and SURFACE FINISHINGS in our programme have been developed to fulfil the demands and fashions of our customers worldwide.

NEW PRODUCTS ADDED TO THE STOCK RANGE length of rolls 100 and 200 linear meters