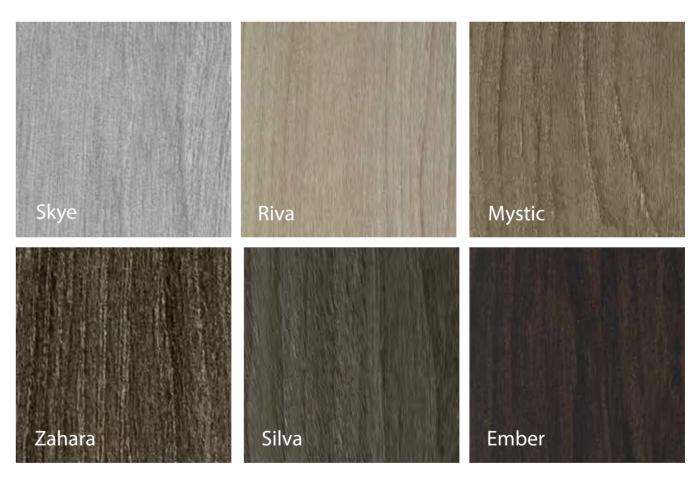

### Brushed Elm

ALFATHERM's breakthrough in-reg-laminate creates a strong distincsilva/ ember, all of which will be much like "THE REAL THING". added to their North American Combine the brown & grey colors STOCK RANGE.

the 3-dimensional nature of the areas.

ister synchronised embossing tech- tive character but with natural aunology sees the introduction of thentic elements that will stand this design matched to **UNIBOARD** the test of time. **Never before has** colours skye/riva/mystic/zahara/ 3D Laminate looked and felt so

of this wood grain with the new This new Elm décor is an elegant OPACO & VELLUTO solid colors design with a deep brushed rich and strike a perfect balance betexture matched to the grain, and tween kitchen and living room