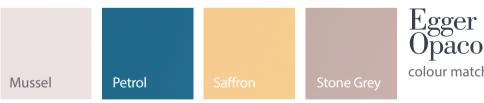

### Solid Colours

Now firmly established in the market the VELLUTO paint effect surface has excellent scratch resistance with a tactile touch. OPACO the original super matt foil that combines outstanding impact strength with a "touch me" surface. The growing influence in the market of matt surfaces makes OPACO an important design choice.

### Opaco

### VINO

Matched to Egger U343 Vino is an extremely versatile colour, not too strong but still making a bold statement. Vino makes a striking contrast when used with light woods but is equally able to compliment rich tones of dark brown.