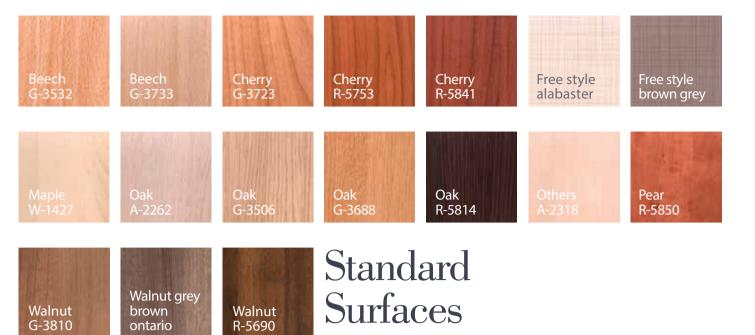

# EIR Olmo Odeon

EMBOSSED-IN-REGISTER (EIR) TECHNOLOGY

beautiful small cut flowers and a well bal- distinctive characteristics combined ance layout producing a very modern with natural authentic elements that appearance. A natural look is achieved stand the test of time. In combination with the deep grain synchronised em- with ALFATHERM's extensive range of bossing pore of the print which allows natural solid colours in OPACO and VELthis classic décor to fit in any room in LUTO from the Stock Express range a the home creating great style. Available harmonious blend is achieved creating in a range of grey and brown tones Olmo a perfect balance. Odeon is totally inline with today's mar-