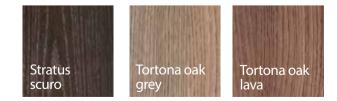

# Walnut

Mimosa and Dalia are offered in true to nature walnut colors. This trendy and sophisticated woodgrain blends heartwood and sapwood displaying varying tones in a beautiful color play. Dalia is deep and rich which lends authenticity to this natural walnut. The light and clean colors of Mimosa bring a subtle softness to this décor.

#### Maple Colours

The three Maple colours are an exclusive design link with Tafisa and bring a print to the market with great chararcter, both classic and contemporary at the same time. This finely elegant wood with it's small knots and subtle flowers in the grain creates a lively fresh vibrancy.

#### Embossed-in-Register (EIR) technology

Elegant and stylish, Tortona Oak with its soft planking, small knots and fine linear appearance offers a new design for todays market. The synchronised pore of the embossing emphasises the character of this design creating a very authentic look bringing it closer in appearance to real wood veneer. The Tortona Oak is an exclusive design co-operation with Egger.

# EIR Olmo Odeon

EMBOSSED-IN-REGISTER (EIR) TECHNOLOGY

beautiful small cut flowers and a well bal- distinctive characteristics combined ance layout producing a very modern with natural authentic elements that appearance. A natural look is achieved stand the test of time. In combination with the deep grain synchronised em- with ALFATHERM's extensive range of bossing pore of the print which allows natural solid colours in OPACO and VELthis classic décor to fit in any room in LUTO from the Stock Express range a the home creating great style. Available harmonious blend is achieved creating in a range of grey and brown tones Olmo a perfect balance. Odeon is totally inline with today's mar-

# Stratus Scuro

Stratus Scuro has a deep EIR embossing pore that changes the surface structure resulting in a fresh and authentic appearance. This pioneering technology from ALFATHERM is playing an important part in the journey to achieve more realism for wood grain 3DL products in an effort to bring them closer to real woo /eneer.

### Metropolitan

This design link with the printer Confalonieri has a very interesting mixture of elements giving an edgy urban appearance. The three tones of grey from light to medium and dark can easily create various moods for every room in the home.

# Medieval Surface

The Medieval Surface décor provides a rough charm and with combinations of modern trend colours it provides a comfortable and warm living environment.

Copper

White