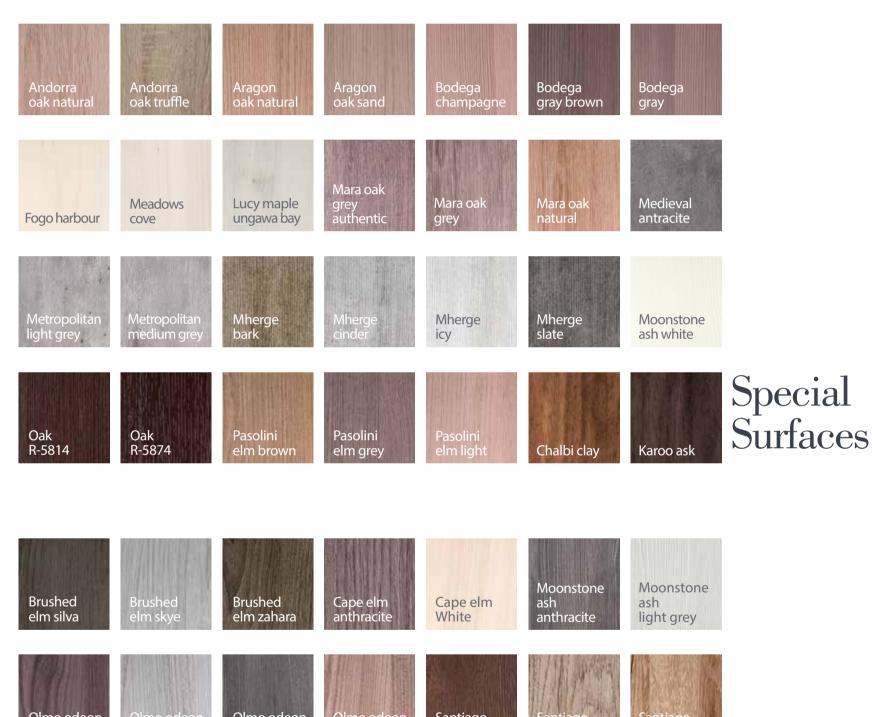

# North America Stock Programme

Now firmly established in North America the ALFA-THERM North American Stock Programme is a constant evolution of finishes, textures, colours and woodgrains developed with a firm eye on market trends and in many cases offering exclusive design partnerships with the leading TFL producers helping to bring a co-ordinated approach to furniture design. Exclusively distributed in North America by Decotone Surfaces Inc, the stock programme has been developed to bring to the market innovative and commercially successful design possibilities without having to invest in large production volumes. With stocks held in New Jersey and Toronto a fast and

#### Thickness: 350 microns

efficient service is assured.

This programme is also available from the Alfatherm Stock Express Programme.

Woodgrain

colour matches

Tafisa Standard

colour matches with Origen surface finish