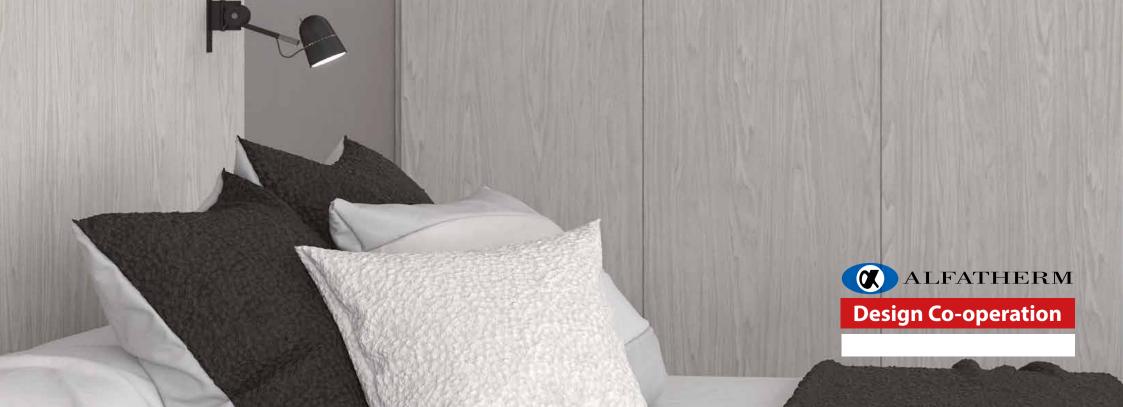

#### Embossed-in-Register (EIR) technology

Elegant and stylish, Tortona Oak with its soft planking, small knots and fine linear appearance offers a new design for todays market. The synchronised pore of the embossing emphasises the character of this design creating a very authentic look bringing it closer in appearance to real wood veneer. The Tortona Oak is an exclusive design co-operation with Egger.