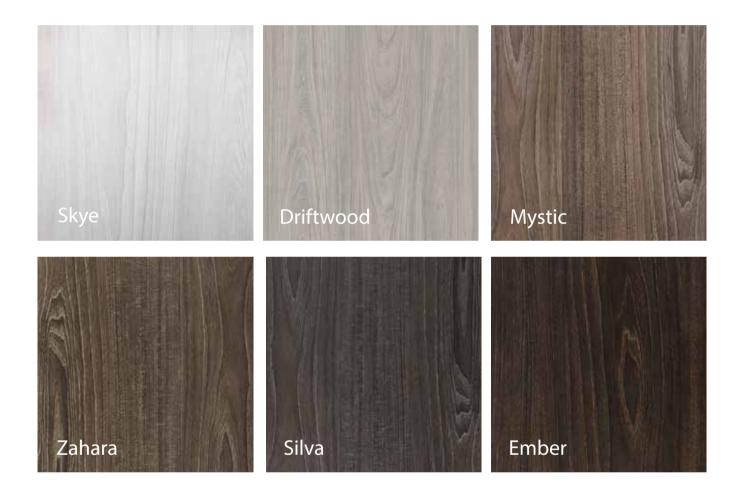

# **EIR Brushed Elm**

EMBOSSED-IN-REGISTER (EIR) TECHNOLOGY

ALFATHERM's breakthrough in-register tive character but with natural authensynchronised embossing technology tic elements that will stand the test of sees the introduction of this design time. Never before has 3D Laminate matched to UNIBOARD colours skye/ looked and felt so much like "THE

driftwood/mystic/zahara/silva/em- REALTHING".

ber, all of which will be added to their Combine the brown & grey colors of this wood grain with the new OPACO North American STOCK RANGE. This is an elegant design with a deep & VELLUTO solid colors and strike a brushed rich texture matched to the perfect balance between kitchen and grain, and the 3-dimensional nature of living room areas. the laminate creates a strong distinc-