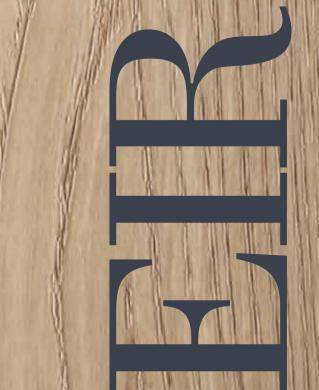

# **EIR Brushed Elm**

EMBOSSED-IN-REGISTER (EIR) TECHNOLOGY

ALFATHERM's breakthrough in-register tive character but with natural authensynchronised embossing technology tic elements that will stand the test of sees the introduction of this design time. Never before has 3D Laminate matched to UNIBOARD colours skye/ looked and felt so much like "THE

driftwood/mystic/zahara/silva/em- REALTHING".

ber, all of which will be added to their Combine the brown & grey colors of this wood grain with the new OPACO North American STOCK RANGE. This is an elegant design with a deep & VELLUTO solid colors and strike a brushed rich texture matched to the perfect balance between kitchen and grain, and the 3-dimensional nature of living room areas. the laminate creates a strong distinc-