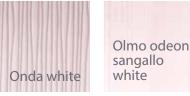

# Stratus Scuro

Stratus Scuro has a deep EIR embossing pore that changes the surface structure resulting in a fresh and authentic appearance. This pioneering technology from ALFATHERM is playing an important part in the journey to achieve more realism for wood grain 3DL products in an effort to bring them closer to real woo /eneer.

#### Embossed-in-Register (EIR) technology

Elegant and stylish, Tortona Oak with its soft planking, small knots and fine linear appearance offers a new design for todays market. The synchronised pore of the embossing emphasises the character of this design creating a very authentic look bringing it closer in appearance to real wood veneer. The Tortona Oak is an exclusive design co-operation with Egger.