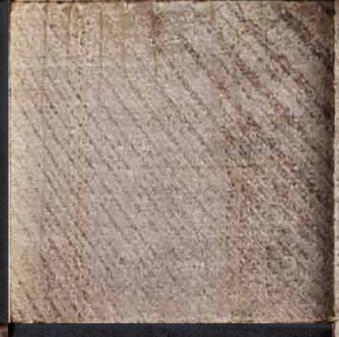

# Stratus Scuro

Stratus Scuro has a deep EIR embossing pore that changes the surface structure resulting in a fresh and authentic appearance. This pioneering technology from ALFATHERM is playing an important part in the journey to achieve more realism for wood grain 3DL products in an effort to bring them closer to real woo /eneer.