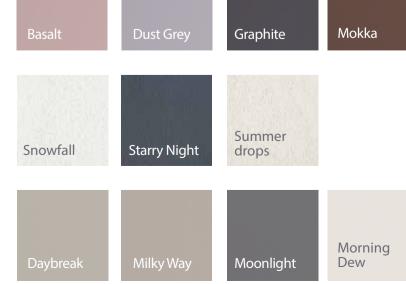

### Solid Colours

Now firmly established in the market the VELLUTO paint effect surface has excellent scratch resistance with a tactile touch. OPACO the original super matt foil that combines outstanding impact strength with a "touch me" surface. The growing influence in the market of matt surfaces makes OPACO an important design choice.

### Opaco

### Velluto