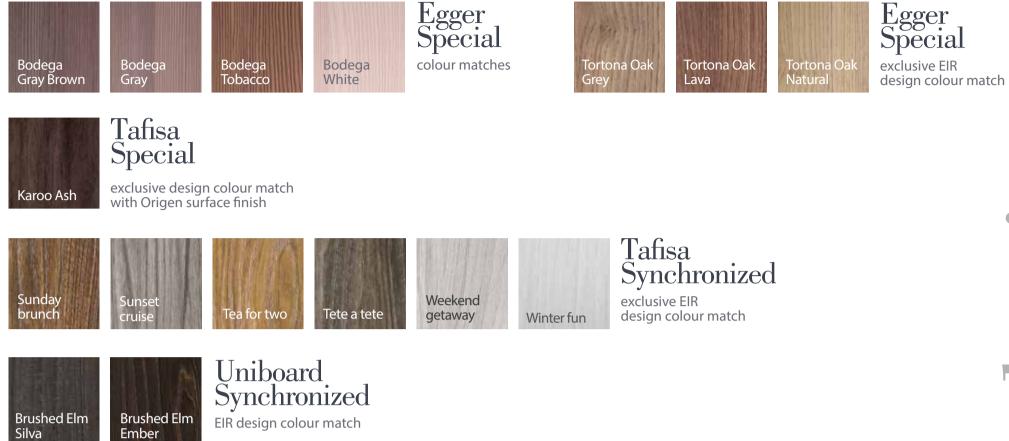

#### Thickness: 350 microns

efficient service is assured.

This programme is also available from the Alfatherm Stock Express Programme.

Woodgrain

colour matches

Tafisa Standard

colour matches with Origen surface finish

# **EIR Brushed Elm**

EMBOSSED-IN-REGISTER (EIR) TECHNOLOGY

ALFATHERM's breakthrough in-register tive character but with natural authensynchronised embossing technology tic elements that will stand the test of sees the introduction of this design time. Never before has 3D Laminate matched to UNIBOARD colours skye/ looked and felt so much like "THE

driftwood/mystic/zahara/silva/em- REALTHING".

ber, all of which will be added to their Combine the brown & grey colors of this wood grain with the new OPACO North American STOCK RANGE. This is an elegant design with a deep & VELLUTO solid colors and strike a brushed rich texture matched to the perfect balance between kitchen and grain, and the 3-dimensional nature of living room areas. the laminate creates a strong distinc-

# Viva EIR Range

EMBOSSED-IN-REGISTER (EIR) TECHNOLOGY

ALFATHERM in an exclusive design sa with an innovative vision to create partnership with Tafisa introduce at a unique texture and woodgrain struc-IWF 2016 ten 3DL colours with their ture offering an elegance and refinepioneering EIR technology. The VIVA ment in three separate designs, ELEdecors have been developed by Tafi- GANT, RUSTIC and PLANKED EFFECT.

# STATE OF STATE OF

ALFATHERM in a design co-operation to the surface. ALFATHERM have also with TAFISA present five wood grain introduced ten solid colours in their decors onto the market.

called ORIGEN developed by TAFISA relaxed and harmonious style to the to bring an interesting tactile texture home.

#### Maple Colours

The three Maple colours are an exclusive design link with Tafisa and bring a print to the market with great chararcter, both classic and contemporary at the same time. This finely elegant wood with it's small knots and subtle flowers in the grain creates a lively fresh vibrancy.

#### Embossed-in-Register (EIR) technology

Elegant and stylish, Tortona Oak with its soft planking, small knots and fine linear appearance offers a new design for todays market. The synchronised pore of the embossing emphasises the character of this design creating a very authentic look bringing it closer in appearance to real wood veneer. The Tortona Oak is an exclusive design co-operation with Egger.

# EIR Olmo Odeon

EMBOSSED-IN-REGISTER (EIR) TECHNOLOGY

beautiful small cut flowers and a well bal- distinctive characteristics combined ance layout producing a very modern with natural authentic elements that appearance. A natural look is achieved stand the test of time. In combination with the deep grain synchronised em- with ALFATHERM's extensive range of bossing pore of the print which allows natural solid colours in OPACO and VELthis classic décor to fit in any room in LUTO from the Stock Express range a the home creating great style. Available harmonious blend is achieved creating in a range of grey and brown tones Olmo a perfect balance. Odeon is totally inline with today's mar-