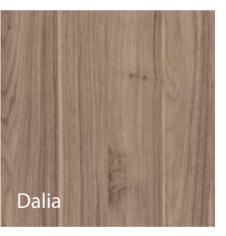

# Walnut

Mimosa and Dalia are offered in true to nature walnut colors. This trendy and sophisticated woodgrain blends heartwood and sapwood displaying varying tones in a beautiful color play. Dalia is deep and rich which lends authenticity to this natural walnut. The light and clean colors of Mimosa bring a subtle softness to this décor.