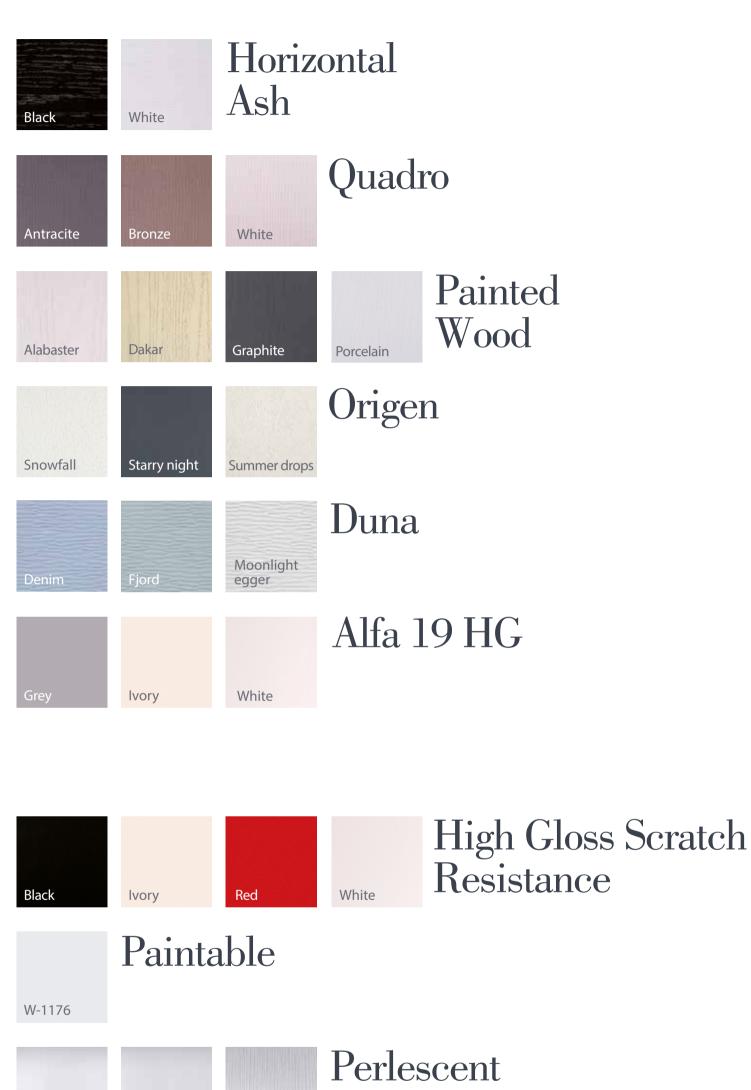

### Solid Colours

Now firmly established in the market the VELLUTO paint effect surface has excellent scratch resistance with a tactile touch. OPACO the original super matt foil that combines outstanding impact strength with a "touch me" surface. The growing influence in the market of matt surfaces makes OPACO an important design choice.

### Opaco

### Velluto

### High Gloss Scratch Resistance

l Solid Colours

NOI