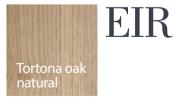

#### Embossed-in-Register (EIR) technology

Elegant and stylish, Tortona Oak with its soft planking, small knots and fine linear appearance offers a new design for todays market. The synchronised pore of the embossing emphasises the character of this design creating a very authentic look bringing it closer in appearance to real wood veneer. The Tortona Oak is an exclusive design co-operation with Egger.