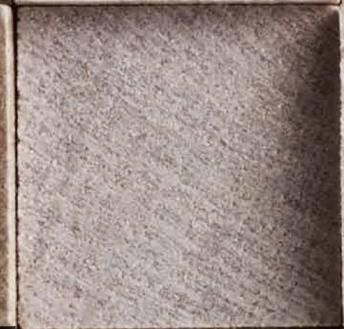

# **EIR Brushed Elm**

EMBOSSED-IN-REGISTER (EIR) TECHNOLOGY

ALFATHERM's breakthrough in-register tive character but with natural authensynchronised embossing technology tic elements that will stand the test of sees the introduction of this design time. Never before has 3D Laminate matched to UNIBOARD colours skye/ looked and felt so much like "THE

driftwood/mystic/zahara/silva/em- REALTHING".

ber, all of which will be added to their Combine the brown & grey colors of this wood grain with the new OPACO North American STOCK RANGE. This is an elegant design with a deep & VELLUTO solid colors and strike a brushed rich texture matched to the perfect balance between kitchen and grain, and the 3-dimensional nature of living room areas. the laminate creates a strong distinc-