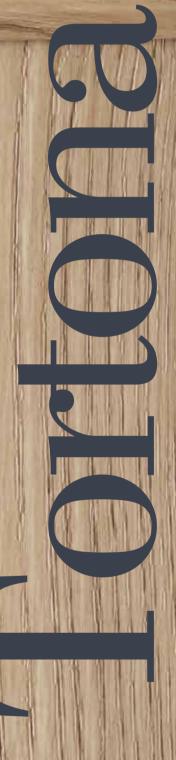

#### Embossed-in-Register (EIR) technology

Elegant and stylish, Tortona Oak with its soft planking, small knots and fine linear appearance offers a new design for todays market. The synchronised pore of the embossing emphasises the character of this design creating a very authentic look bringing it closer in appearance to real wood veneer. The Tortona Oak is an exclusive design co-operation with Egger.