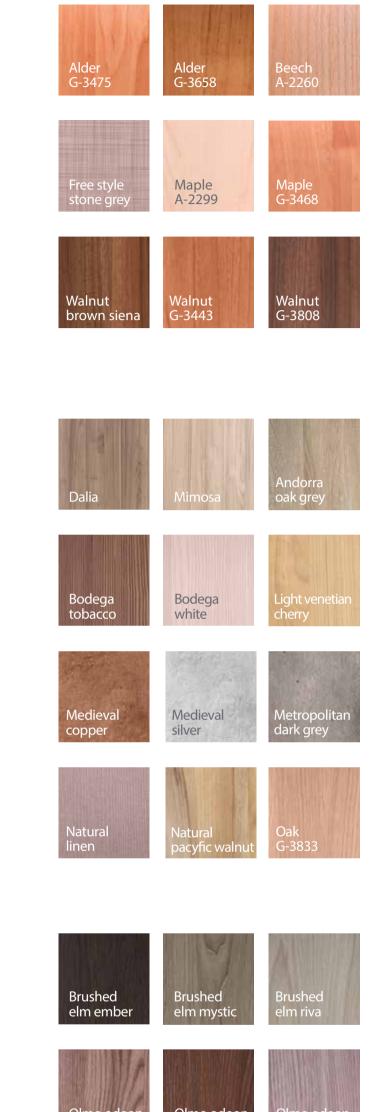

# North America Stock Programme

Now firmly established in North America the ALFA-THERM North American Stock Programme is a constant evolution of finishes, textures, colours and woodgrains developed with a firm eye on market trends and in many cases offering exclusive design partnerships with the leading TFL producers helping to bring a co-ordinated approach to furniture design. Exclusively distributed in North America by Decotone Surfaces Inc, the stock programme has been developed to bring to the market innovative and commercially successful design possibilities without having to invest in large production volumes. With stocks held in New Jersey and Toronto a fast and

Minimum order: 1 roll Width: 1440 mm Length: 200 linear metres (650 ft)

#### Thickness: 350 microns

efficient service is assured.

This programme is also available from the Alfatherm Stock Express Programme.

Woodgrain

colour matches

Tafisa Standard

colour matches with Origen surface finish