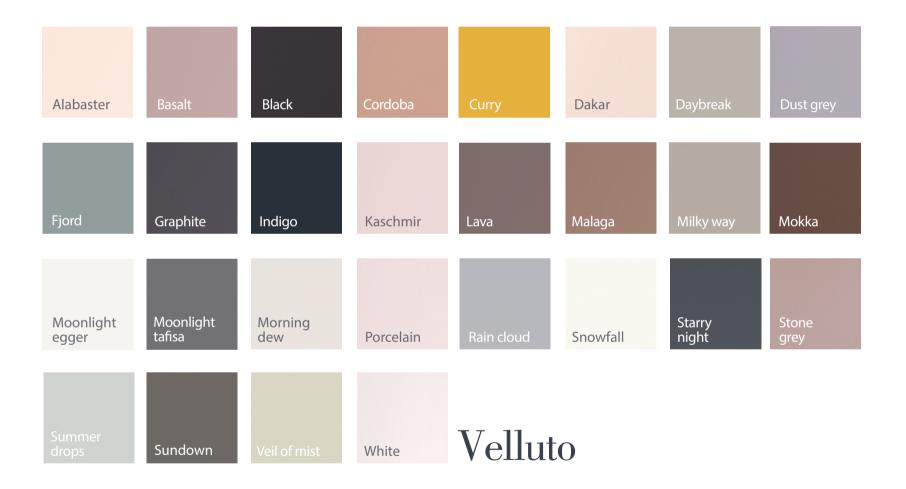

### Solid Colours

Now firmly established in the market the VELLUTO paint effect surface has excellent scratch resistance with a tactile touch. OPACO the original super matt foil that combines outstanding impact strength with a "touch me" surface. The growing influence in the market of matt surfaces makes OPACO an important design choice.

### Velluto

### **FJORD**

Matched to Egger U636 Fjord has a cool aqua green tone which elegantly combines with authentic natural wood designs like the White and Light Grey Moonstone Ash.

### CURRY

Matched to Egger U163 this Curry colour can be seen in all aspects of current design, an accent colour that blends into it's surroundings helping to create a soothing calm atmosphere around the living environment.