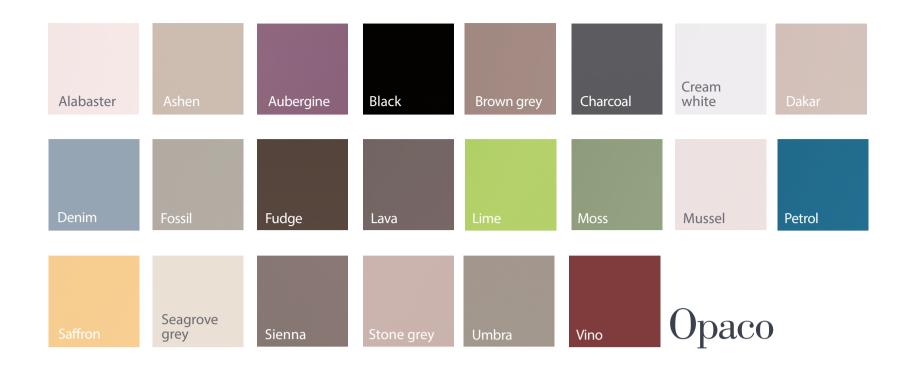

### Solid Colours

Now firmly established in the market the VELLUTO paint effect surface has excellent scratch resistance with a tactile touch. OPACO the original super matt foil that combines outstanding impact strength with a "touch me" surface. The growing influence in the market of matt surfaces makes OPACO an important design choice.

### Opaco

### VINO

Matched to Egger U343 Vino is an extremely versatile colour, not too strong but still making a bold statement. Vino makes a striking contrast when used with light woods but is equally able to compliment rich tones of dark brown.

#### INDIGO

Matched to Egger U599 this nearly black colour has a deep rich blue tone that brings a new element to designers helping to create an industrial chic style when used with the grey colours of Medieval & Metropolitan.