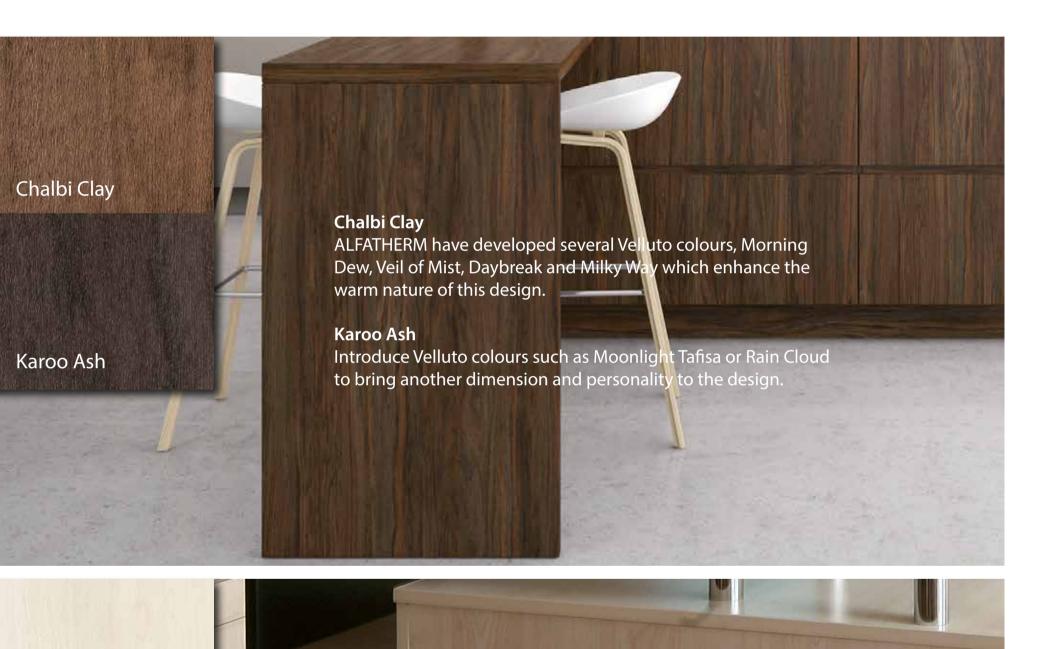

# Walnut

Mimosa and Dalia are offered in true to nature walnut colors. This trendy and sophisticated woodgrain blends heartwood and sapwood displaying varying tones in a beautiful color play. Dalia is deep and rich which lends authenticity to this natural walnut. The light and clean colors of Mimosa bring a subtle softness to this décor.