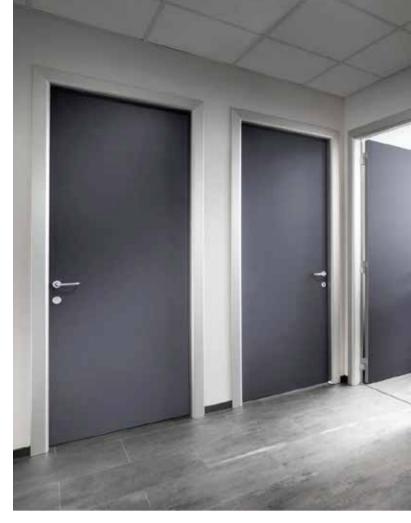

## EXPLORING THE THREE-DIMENSIONAL SENSE

Because of the thermo-formability of its polymeric foils, SERICA offers greater freedom of design, both in terms of surfaces and in a three-dimensional sense. SERICA could be perfectly combined with our exclusive and innovative EIR (embossed in register) technology for woodgrains. The perfect combination to exclusive projects. SERICA 3D foils are used to produce kitchen doors and drawer fronts, bathroom furniture, bedroom, living room furniture and even passage doors.

SERICA brings the haptic feel to large surfaces like interior doors, the SERICA surface demands to be touched to experience the true tactile sensation.

5-piece door production with SERICA can go through all production processes without the need of a protective peel coat mask, significantly reducing the reject rate.