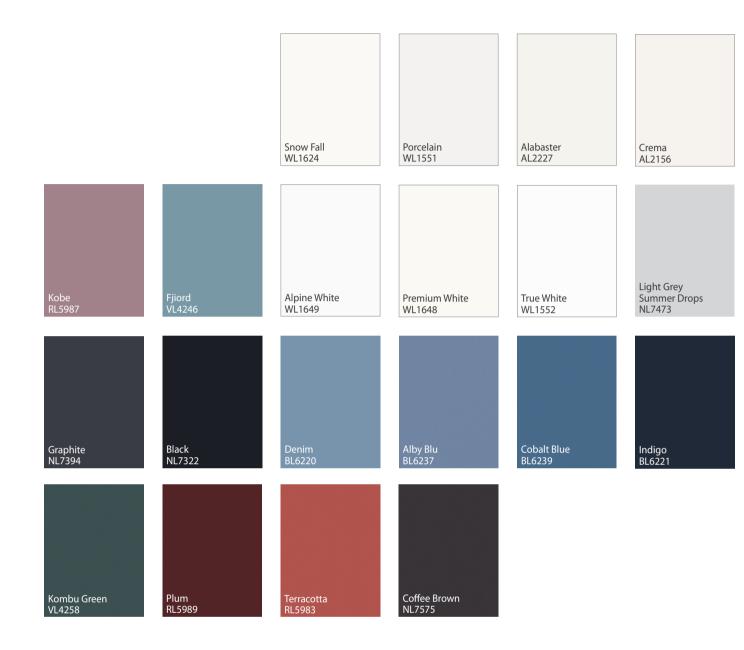

## **SERICA** SETS NEW STANDARD FOR SUPER MATT FINISH

Compared to other similar materials, SERICA sets new standards for the sector, with its giant leap forward in ultra matt technology. The SERICA surface is available in solid colours, abstract such as concrete and marble and woodgrain designs which allow creative combinations. According to one of the leading European manufacturers of furniture frontals, SERICA is "the best performing super matt finish setting a new standard on the market".