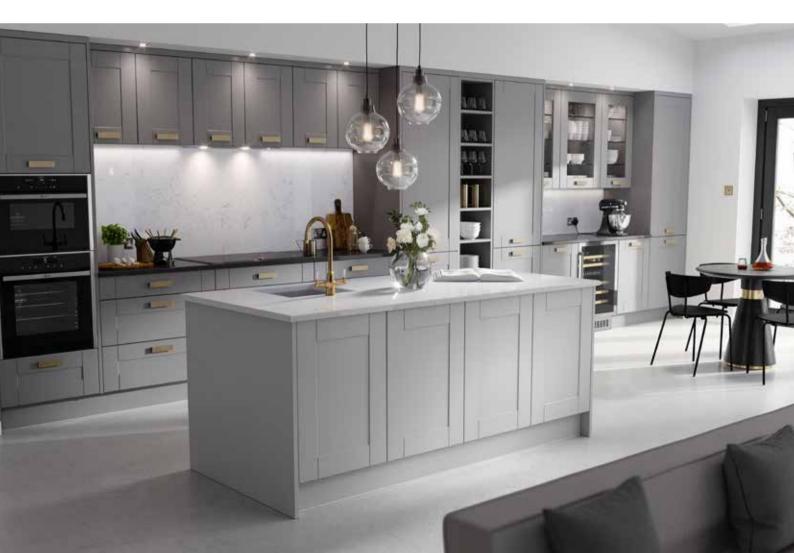

## **SERICA** SETS NEW STANDARD FOR SUPER MATT FINISH

Compared to other similar materials, SERICA sets new standards for the sector, with its giant leap forward in ultra matt technology. The SERICA surface is available in solid colours, abstract such as concrete and marble and woodgrain designs which allow creative combinations. According to one of the leading European manufacturers of furniture frontals, SERICA is "the best performing super matt finish setting a new standard on the market".

## EXPLORING THE THREE-DIMENSIONAL SENSE

Because of the thermo-formability of its polymeric foils, SERICA offers greater freedom of design, both in terms of surfaces and in a three-dimensional sense. SERICA could be perfectly combined with our exclusive and innovative EIR (embossed in register) technology for woodgrains. The perfect combination to exclusive projects. SERICA 3D foils are used to produce kitchen doors and drawer fronts, bathroom furniture, bedroom, living room furniture and even passage doors.

SERICA brings the haptic feel to large surfaces like interior doors, the SERICA surface demands to be touched to experience the true tactile sensation.

5-piece door production with SERICA can go through all production processes without the need of a protective peel coat mask, significantly reducing the reject rate.