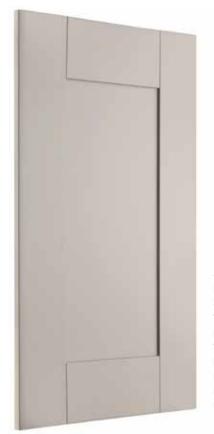

## EXPLORING THE THREE-DIMENSIONAL SENSE

Because of the thermo-formability of its polymeric foils, SERICA offers greater freedom of design, both in terms of surfaces and in a three-dimensional sense. SERICA could be perfectly combined with our exclusive and innovative EIR (embossed in register) technology for woodgrains. The perfect combination to exclusive projects. SERICA 3D foils are used to produce kitchen doors and drawer fronts, bathroom furniture, bedroom, living room furniture and even passage doors.

SERICA brings the haptic feel to large surfaces like interior doors, the SERICA surface demands to be touched to experience the true tactile sensation.

5-piece door production with SERICA can go through all production processes without the need of a protective peel coat mask, significantly reducing the reject rate.