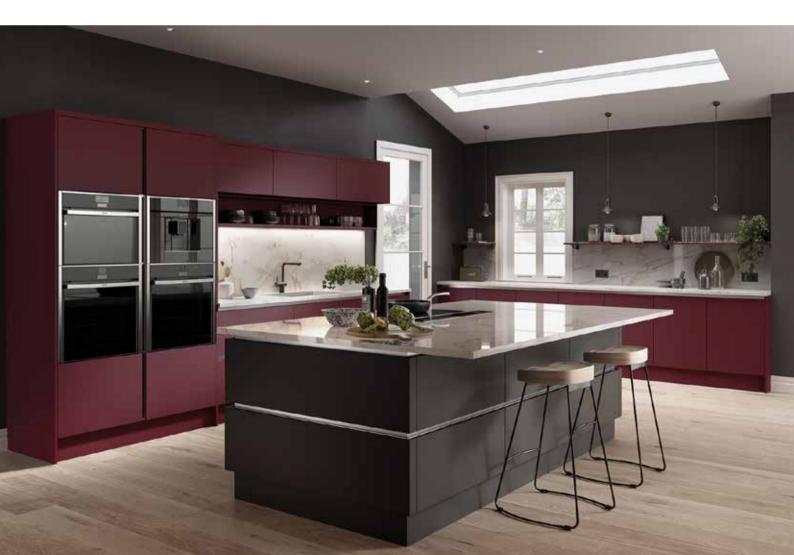

## **SERICA** SETS NEW STANDARD FOR SUPER MATT FINISH

Compared to other similar materials, SERICA sets new standards for the sector, with its giant leap forward in ultra matt technology. The SERICA surface is available in solid colours, abstract such as concrete and marble and woodgrain designs which allow creative combinations. According to one of the leading European manufacturers of furniture frontals, SERICA is "the best performing super matt finish setting a new standard on the market".

## EXPLORING THE THREE-DIMENSIONAL SENSE

Because of the thermo-formability of its polymeric foils, SERICA offers greater freedom of design, both in terms of surfaces and in a three-dimensional sense. SERICA could be perfectly combined with our exclusive and innovative EIR (embossed in register) technology for woodgrains. The perfect combination to exclusive projects. SERICA 3D foils are used to produce kitchen doors and drawer fronts, bathroom furniture, bedroom, living room furniture and even passage doors.

SERICA brings the haptic feel to large surfaces like interior doors, the SERICA surface demands to be touched to experience the true tactile sensation.

5-piece door production with SERICA can go through all production processes without the need of a protective peel coat mask, significantly reducing the reject rate.