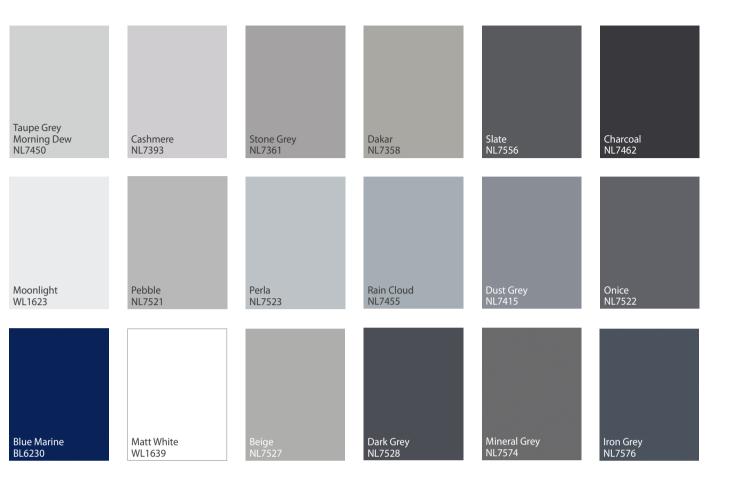

## **SERICA** SETS NEW STANDARD FOR SUPER MATT FINISH

Compared to other similar materials, SERICA sets new standards for the sector, with its giant leap forward in ultra matt technology. The SERICA surface is available in solid colours, abstract such as concrete and marble and woodgrain designs which allow creative combinations. According to one of the leading European manufacturers of furniture frontals, SERICA is "the best performing super matt finish setting a new standard on the market".