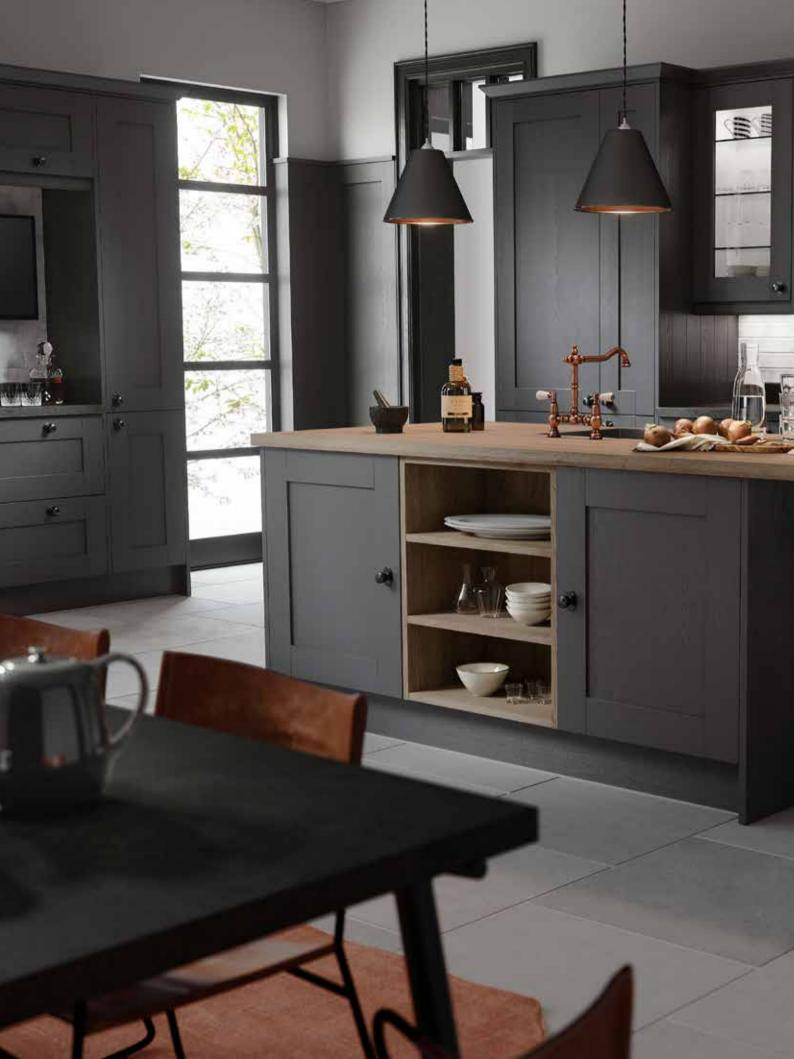

## EXPLORING THE THREE-DIMENSIONAL SENSE

Because of the thermo-formability of its polymeric foils, SERICA offers greater freedom of design, both in terms of surfaces and in a three-dimensional sense. SERICA could be perfectly combined with our exclusive and innovative EIR (embossed in register) technology for woodgrains. The perfect combination to exclusive projects. SERICA 3D foils are used to produce kitchen doors and drawer fronts, bathroom furniture, bedroom, living room furniture and even passage doors.

SERICA brings the haptic feel to large surfaces like interior doors, the SERICA surface demands to be touched to experience the true tactile sensation.

5-piece door production with SERICA can go through all production processes without the need of a protective peel coat mask, significantly reducing the reject rate.