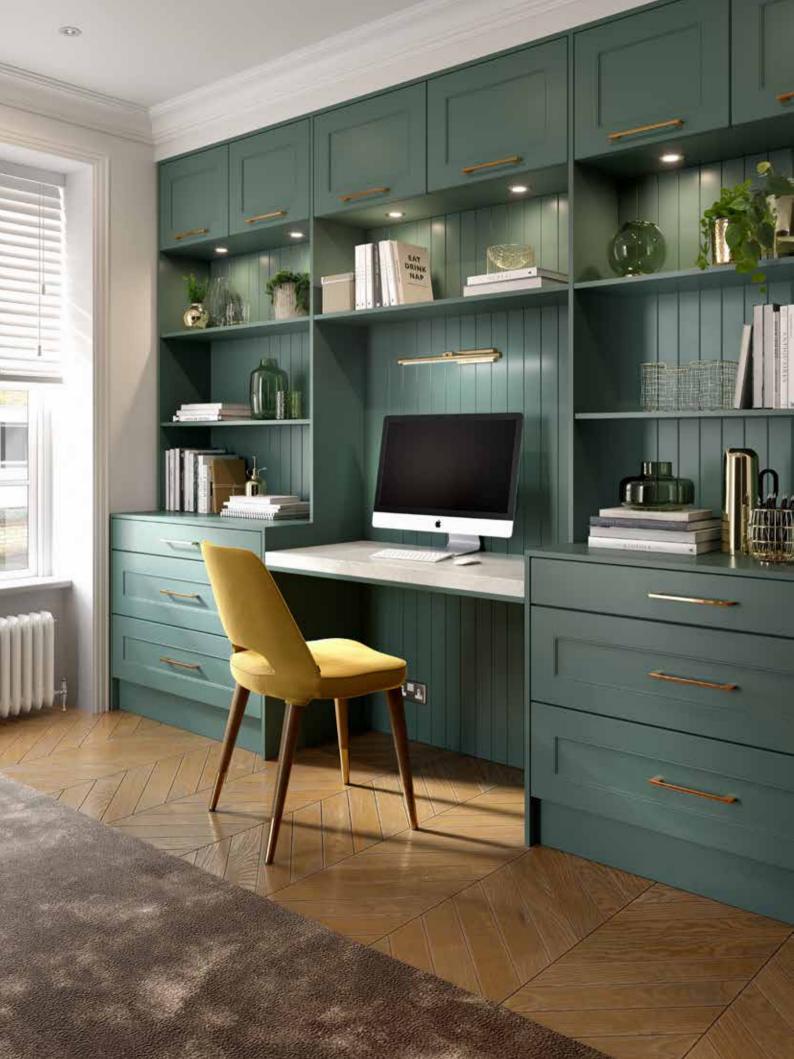

## EXPLORING THE THREE-DIMENSIONAL SENSE

Because of the thermo-formability of its polymeric foils, SERICA offers greater freedom of design, both in terms of surfaces and in a three-dimensional sense. SERICA could be perfectly combined with our exclusive and innovative EIR (embossed in register) technology for woodgrains. The perfect combination to exclusive projects. SERICA 3D foils are used to produce kitchen doors and drawer fronts, bathroom furniture, bedroom, living room furniture and even passage doors.

SERICA brings the haptic feel to large surfaces like interior doors, the SERICA surface demands to be touched to experience the true tactile sensation.

5-piece door production with SERICA can go through all production processes without the need of a protective peel coat mask, significantly reducing the reject rate.