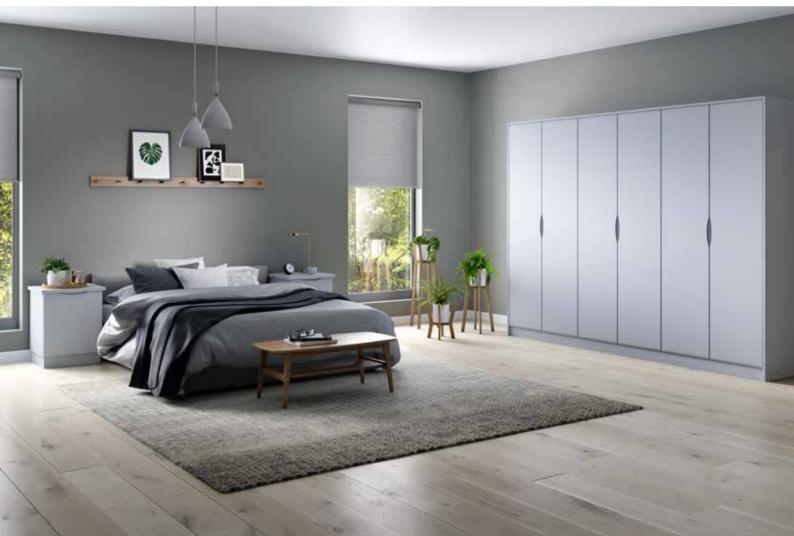

## EXPLORING THE THREE-DIMENSIONAL SENSE

Because of the thermo-formability of its polymeric foils, SERICA offers greater freedom of design, both in terms of surfaces and in a three-dimensional sense. SERICA could be perfectly combined with our exclusive and innovative EIR (embossed in register) technology for woodgrains. The perfect combination to exclusive projects. SERICA 3D foils are used to produce kitchen doors and drawer fronts, bathroom furniture, bedroom, living room furniture and even passage doors.