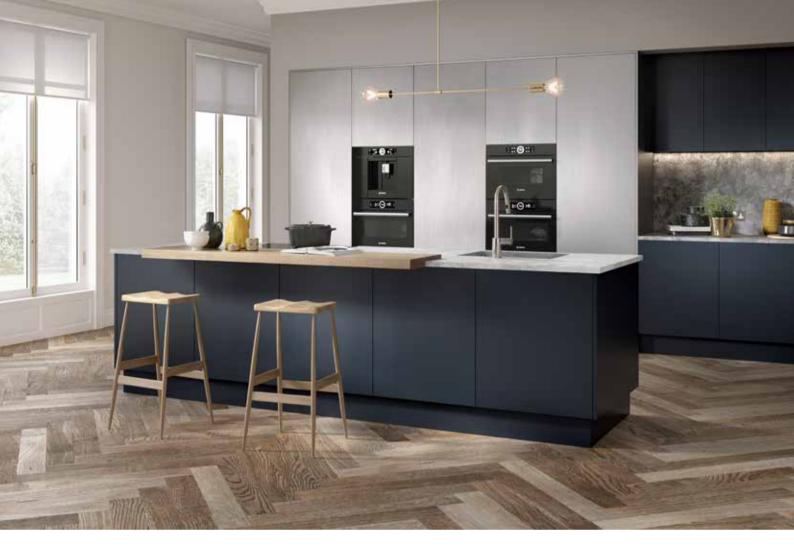

## **SERICA** SETS NEW STANDARD FOR SUPER MATT FINISH

Compared to other similar materials, SERICA sets new standards for the sector, with its giant leap forward in ultra matt technology. The SERICA surface is available in solid colours, abstract such as concrete and marble and woodgrain designs which allow creative combinations. According to one of the leading European manufacturers of furniture frontals, SERICA is "the best performing super matt finish setting a new standard on the market".

## EXPLORING THE THREE-DIMENSIONAL SENSE

Because of the thermo-formability of its polymeric foils, SERICA offers greater freedom of design, both in terms of surfaces and in a three-dimensional sense. SERICA could be perfectly combined with our exclusive and innovative EIR (embossed in register) technology for woodgrains. The perfect combination to exclusive projects. SERICA 3D foils are used to produce kitchen doors and drawer fronts, bathroom furniture, bedroom, living room furniture and even passage doors.

SERICA brings the haptic feel to large surfaces like interior doors, the SERICA surface demands to be touched to experience the true tactile sensation.

5-piece door production with SERICA can go through all production processes without the need of a protective peel coat mask, significantly reducing the reject rate.