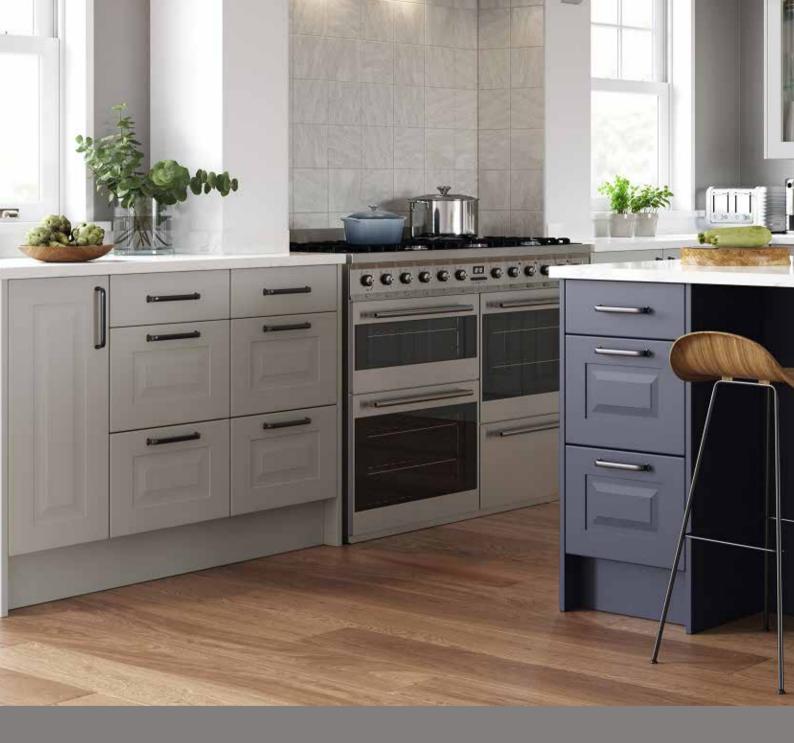

## **SERICA** SETS NEW STANDARD FOR SUPER MATT FINISH

Compared to other similar materials, SERICA sets new standards for the sector, with its giant leap forward in ultra matt technology. The SERICA surface is available in solid colours, abstract such as concrete and marble and woodgrain designs which allow creative combinations. According to one of the leading European manufacturers of furniture frontals, SERICA is "the best performing super matt finish setting a new standard on the market".

## EXPLORING THE THREE-DIMENSIONAL SENSE

Because of the thermo-formability of its polymeric foils, SERICA offers greater freedom of design, both in terms of surfaces and in a three-dimensional sense. SERICA could be perfectly combined with our exclusive and innovative EIR (embossed in register) technology for woodgrains. The perfect combination to exclusive projects. SERICA 3D foils are used to produce kitchen doors and drawer fronts, bathroom furniture, bedroom, living room furniture and even passage doors.