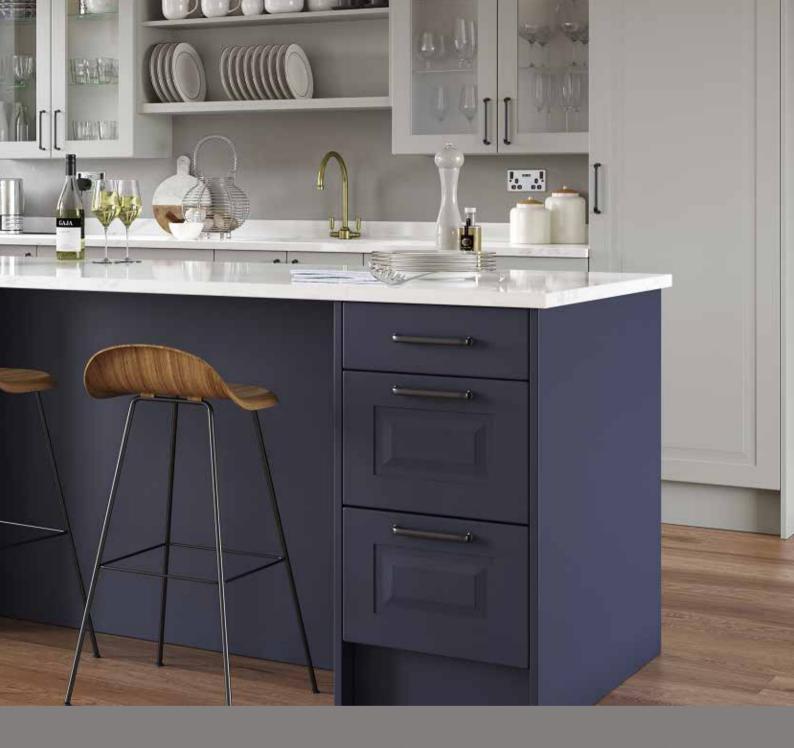

## EXPLORING THE THREE-DIMENSIONAL SENSE

Because of the thermo-formability of its polymeric foils, SERICA offers greater freedom of design, both in terms of surfaces and in a three-dimensional sense. SERICA could be perfectly combined with our exclusive and innovative EIR (embossed in register) technology for woodgrains. The perfect combination to exclusive projects. SERICA 3D foils are used to produce kitchen doors and drawer fronts, bathroom furniture, bedroom, living room furniture and even passage doors.

SERICA brings the haptic feel to large surfaces like interior doors, the SERICA surface demands to be touched to experience the true tactile sensation.

5-piece door production with SERICA can go through all production processes without the need of a protective peel coat mask, significantly reducing the reject rate.